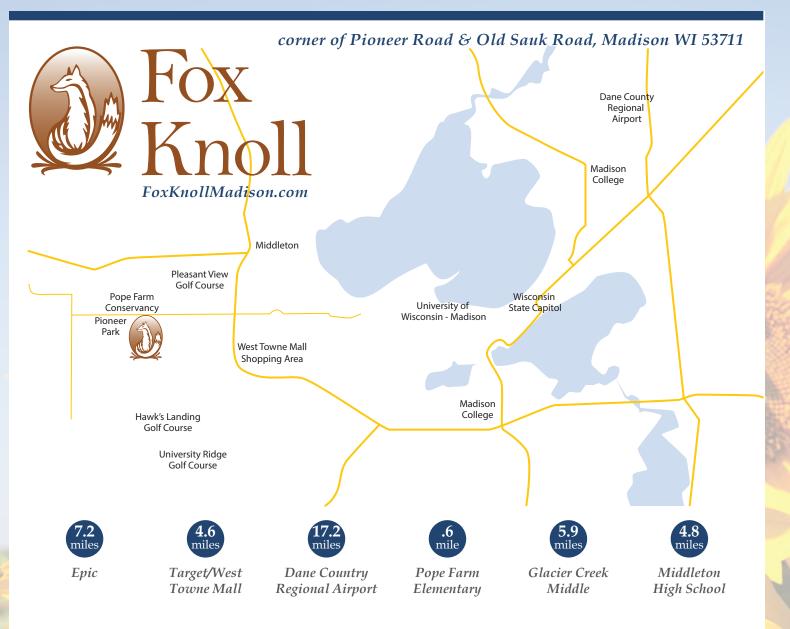

**Find your perfect suburban retreat** when you make Fox Knoll subdivision your home... quick and easy access to the city, yet all the joys of country living in one of Madison's most sought-after locations.

Positioned for the very best of both town and country living, Fox Knoll is a 74 lot, single-family development on the quiet western edge of the City of Madison and within the Middleton Cross Plains Area School District.

Located off Old Sauk Road at Pioneer Road, this beautiful new community is walking distance to Pope Farm Conservancy and Pioneer Park.

The 50 lots of Phase One range in size from .21 to .37 acres with a gently sloping terrain to the west. Bring your own builder, or we can help guide you through the entire home building process.