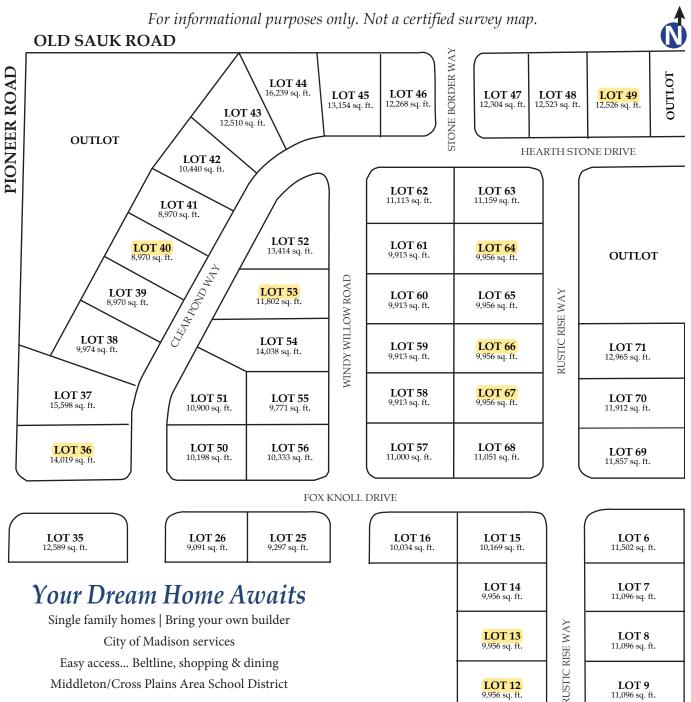

Country living in the city of Madison

| Lot | Sq. Ft. | Acreage | Price        | Lot                                         | Sq. Ft.    | Acreage           | Price        |  |  |
|-----|---------|---------|--------------|---------------------------------------------|------------|-------------------|--------------|--|--|
| 6   | 11,502  | 0.26    | \$203,000    | 52                                          | 13,414     | 0.31              | \$205,000    |  |  |
| 7   | 11,096  | 0.26    | \$204,000    | 53                                          | 11,802     | 0.27              | Sale Pending |  |  |
| 8   | 11,096  | 0.26    | \$210,000    | 54                                          | 14,038     | 0.32              | \$210,000    |  |  |
| 9   | 11,096  | 0.26    | \$210,000    | 55                                          | 9,771      | 0.22              | \$205,000    |  |  |
| 10  | 11,096  | 0.26    | \$205,000    | 56                                          | 10,333     | 0.24              | \$210,000    |  |  |
| 11  | 9,956   | 0.23    | \$205,000    | 57                                          | 11,000     | 0.25              | \$210,000    |  |  |
| 12  | 9,956   | 0.23    | Sale Pending | 58                                          | 9,913      | 0.23              | \$205,000    |  |  |
| 13  | 9,956   | 0.23    | Sale Pending | 59                                          | 9,913      | 0.23              | \$205,000    |  |  |
| 14  | 9,956   | 0.23    | \$200,000    | 60                                          | 9,913      | 0.23              | \$200,000    |  |  |
| 15  | 10,169  | 0.23    | \$200,000    | 61                                          | 9,913      | 0.23              | \$200,000    |  |  |
| 16  | 10,034  | 0.23    | \$200,000    | 62                                          | 11,113     | 0.26              | \$200,000    |  |  |
| 25  | 9,297   | 0.21    | \$205,000    | 63                                          | 11,159     | 0.26              | \$205,000    |  |  |
| 26  | 9,091   | 0.21    | \$200,000    | 64                                          | 9,956      | 0.23              | Sale Pending |  |  |
| 35  | 12,589  | 0.29    | \$215,000    | 65                                          | 9,956      | 0.23              | \$205,000    |  |  |
| 36  | 14,019  | 0.32    | Sale Pending | 66                                          | 9,956      | 0.23              | Sale Pending |  |  |
| 37  | 15,598  | 0.36    | \$220,000    | 67                                          | 9,956      | 0.23              | Sale Pending |  |  |
| 38  | 9,974   | 0.23    | \$210,000    | 68                                          | 11,051     | 0.25              | \$210,000    |  |  |
| 39  | 8,970   | 0.21    | \$208,000    | 69                                          | 11,857     | 0.27              | \$210,000    |  |  |
| 40  | 8,970   | 0.21    | Sale Pending | 70                                          | 11,912     | 0.27              | \$210,000    |  |  |
| 41  | 8,970   | 0.21    | \$208,000    | 71                                          | 12,965     | 0.3               | \$210,000    |  |  |
| 42  | 10,440  | 0.24    | \$210,000    |                                             |            |                   |              |  |  |
| 43  | 12,510  | 0.29    | \$210,000    | Highlighted Lots have already been reserved |            |                   |              |  |  |
| 44  | 16,239  | 0.37    | \$210,000    |                                             |            |                   |              |  |  |
| 45  | 13,154  | 0.3     | \$205,000    |                                             |            |                   |              |  |  |
| 46  | 12,268  | 0.28    | \$200,000    |                                             |            |                   | -            |  |  |
| 47  | 12,304  | 0.28    | \$200,000    | Pa                                          |            | EVE BRIT          |              |  |  |
| 48  | 12,523  | 0.29    | \$200,000    | -                                           | <u>Ste</u> | ve@Spence         | rREG.com     |  |  |
| 49  | 12,526  | 0.29    | Sale Pending | 10                                          | 608        | 8-573-1900        |              |  |  |
| 50  | 10,198  | 0.23    | \$208,000    |                                             |            | SPENCER           |              |  |  |
| 51  | 10,900  | 0.25    | \$200,000    |                                             |            | REAL ESTATE GROUP |              |  |  |

AWTHORN & STONE

For informational purposes only. Not a certified survey map.

| LOT 44<br>L329-94, ft. LOT 45<br>L329-94, ft. LOT 45<br>L329-94, ft. LOT 45<br>L329-94, ft. LOT 47<br>L329-94, ft. LOT 48<br>L329-94, ft. LOT 49<br>L329-94, ft. LOT 50<br>L007-74<br>L329-94, ft. LOT 70<br>L329-94, ft. LOT 72<br>L329-94, ft. LOT 74<br>L329-94, ft.   LOT 36<br>L409-94, ft. LOT 36<br>L309-94, ft. LOT 75<br>L329-94, ft. LOT 76<br>L329-94, ft. LOT 74<br>L329-94, ft. LOT 74<br>L329-94, ft. LOT 74<br>L329-94, ft. LOT 74<br>L329-94, ft.                                                                                                                                                                                                                                                                                                                                                                                                                                                                                                                                                                                                                                                                                                                                                    |                 | OLD SAUK ROAI            |                               | Kapit                         | W.                             | a Black                        |             | N                              |                                 |  |  |
|--------------------------------------------------------------------------------------------------------------------------------------------------------------------------------------------------------------------------------------------------------------------------------------------------------------------------------------------------------------------------------------------------------------------------------------------------------------------------------------------------------------------------------------------------------------------------------------------------------------------------------------------------------------------------------------------------------------------------------------------------------------------------------------------------------------------------------------------------------------------------------------------------------------------------------------------------------------------------------------------------------------------------------------------------------------------------------------------------------------------------------------------------------------------------------------------------------------------------------------------------------------------------------------------------------------------------------------------------------------------------------------------------------------------------------------------------------------------------------------------------------------------------------------------------------------------------------------------------------------------------------------------------------------------------------------------------------------------------------------------------------------------------------------------------------------------------------------------------------------------------------------------------------------------------------------------------------------------------------------------------------------------------------------------------------------------------------------------------------------------------------|-----------------|--------------------------|-------------------------------|-------------------------------|--------------------------------|--------------------------------|-------------|--------------------------------|---------------------------------|--|--|
| IOT 41<br>8970 sq. ft. IOT 52<br>13,414 sq. ft. IOT 52<br>13,414 sq. ft. IOT 54<br>9,913 sq. ft. IOT 64<br>9,956 sq. ft. IOT 64<br>9,956 sq. ft. IOT 64<br>9,956 sq. ft. IOT 64<br>9,956 sq. ft. IOT 70<br>12,965 sq. ft. IOT 71<br>12,965 sq. ft. IOT 71<br>12,965 sq. ft. IOT 72<br>12,838 sq. ft.   IOT 37<br>15,598 sq. ft. IOT 51<br>10,901 sq. ft. IOT 55<br>10,901 sq. ft. IOT 55<br>9,771 sq. ft. IOT 58<br>9,913 sq. ft. IOT 66<br>9,995 sq. ft. IOT 71<br>12,965 sq. ft. IOT 77<br>12,965 sq. ft.   IOT 36<br>1,001 sq. ft. IOT 55<br>10,901 sq. ft. IOT 55<br>10,903 sq. ft. IOT 57<br>10,903 sq. ft. IOT 67<br>9,913 sq. ft. IOT 67<br>9,913 sq. ft. IOT 67<br>9,913 sq. ft. IOT 67<br>11,905 sq. ft. IOT 77<br>11,912 sq. ft. IOT 77<br>11,925 sq. ft.                                                                                                                                                                                                                                                                                                                                                                                                                                                                                                                                                                                                                                                                                                                                                                                                                                                                                                                                                                                                                                                                                                                                                                                                                                                                                                                                                            | R ROAD          |                          |                               | LOT 44<br>,239 sq. ft. LOT 45 |                                | A DESCRIPTION OF TAXABLE       |             | LOT 49<br>2,526 sq. ft.        |                                 |  |  |
| IOT 41<br>8970 sq. ft. IOT 52<br>13,414 sq. ft. IOT 52<br>13,414 sq. ft. IOT 54<br>9913 sq. ft. IOT 64<br>9956 sq. ft. IOT 64<br>9956 sq. ft. IOT 64<br>9956 sq. ft. IOT 64<br>9956 sq. ft. IOT 76<br>12,965 sq. ft. IOT 77<br>12,965 sq. ft. IOT 77<br>12,965 sq. ft.   IOT 37<br>15,598 sq. ft. IOT 51<br>10,901 sq. ft. IOT 55<br>10,901 sq. ft. IOT 55<br>9,771 sq. ft. IOT 57<br>9,913 sq. ft. IOT 66<br>9,995 sq. ft. IOT 77<br>12,965 sq. ft. IOT 77<br>12,965 sq. ft.   IOT 36<br>1,001 sq. ft. IOT 55<br>10,901 sq. ft. IOT 55<br>10,903 sq. ft. IOT 57<br>10,903 sq. ft. IOT 57<br>10,903 sq. ft. IOT 67<br>9,913 sq. ft. IOT 67<br>9,913 sq. ft. IOT 67<br>9,913 sq. ft. IOT 67<br>11,912 sq. ft. IOT 77<br>11,928 sq. ft.                                                                                                                                                                                                                                                                                                                                                                                                                                                                                                                                                                                                                                                                                                                                                                                                                                                                                                                                                                                                                                                                                                                                                                                                                                                                                                                                                                                          | NEE             | OUTLOT                   | LOT 42                        |                               | - OTS                          | HEAI                           | RTH STC     | ONE DRIVE                      | A COLOR                         |  |  |
| LOT 39 13,414 sq. ft. 19,913 sq. ft. 100 f 64 9956 sq. ft. OUTLOT   107 39 1,802 sq. ft. 10,802 sq. ft. 100 f 54 100 f 65 9956 sq. ft. 100 f 05   9,974 sq. ft. 100 f 51 100 f 54 14,038 sq. ft. 100 f 55 9956 sq. ft. 100 f 05 100 f 72 12,965 sq. ft. 12,2965 sq. ft.   LOT 37 100 f 51 100 f 55 9,971 sq. ft. 100 f 55 9,993 sq. ft. 100 f 67 100 f 77 12,965 sq. ft. 12,2965 sq. ft.   100 f 36 100 f 36 10,991 sq. ft. 9,771 sq. ft. 100 f 57 100 f 68 11,912 sq. ft. 11,925 sq. ft. 12,2965 sq. ft. 11,912 sq. ft. 11,915 sq. ft. <t< td=""><th>PIC</th><td></td><td>OT 41</td><td><math>\bigcap</math></td><td></td><td></td><td></td><td></td><td></td></t<>                                                                                                                                                                                                                                                                                                                                                                                                                                                                                                                                                                                                                                                                                                                                                                                                                                                                                                                                                                                                                                                 | PIC             |                          | OT 41                         | $\bigcap$                     |                                |                                |             |                                |                                 |  |  |
| LOT 37   LOT 51   LOT 55   9,771 sq. ft.   LOT 55   9,913 sq. ft.   9,956 sq. ft.   LOT 70   LOT 73     LOT 36   LOT 50   LOT 56   10,901 sq. ft.   LOT 56   10,903 sq. ft.   LOT 57   LOT 67   11,912 sq. ft.   11,385 sq. ft.     LOT 36   10,198 sq. ft.   10,333 sq. ft.   LOT 57   LOT 68   11,051 sq. ft.   LOT 74                                                                                                                                                                                                                                                                                                                                                                                                                                                                                                                                                                                                                                                                                                                                                                                                                                                                                                                                                                                                                                                                                                                                                                                                                                                                                                                                                                                                                                                                                                                                                                                                                                                                                                                                                                                                       |                 |                          | n. 13,                        | 3,414 sq. ft.                 |                                |                                |             | OUTLOT                         | - marthan                       |  |  |
| LOT 37   LOT 51   LOT 55   9,771 sq. ft.   LOT 55   9,913 sq. ft.   9,956 sq. ft.   LOT 70   LOT 73     LOT 36   LOT 50   LOT 56   10,901 sq. ft.   10,333 sq. ft.   LOT 57   LOT 68   11,912 sq. ft.   11,385 sq. ft.     LOT 36   10,198 sq. ft.   10,333 sq. ft.   10,333 sq. ft.   LOT 57   LOT 68   11,051 sq. ft.   LOT 74                                                                                                                                                                                                                                                                                                                                                                                                                                                                                                                                                                                                                                                                                                                                                                                                                                                                                                                                                                                                                                                                                                                                                                                                                                                                                                                                                                                                                                                                                                                                                                                                                                                                                                                                                                                               | - te            | LOT 39<br>8,970 sq. ft.  | LO<br>11,80                   | DT 53<br>D2 sq. ft.           | LOT 60<br>9,913 sq. ft.        | <b>LOT 65</b><br>9,956 sq. ft. | WAY         | at a spin of                   | R. M. Martin                    |  |  |
| LOT 37   LOT 51   LOT 55   9,771 sq. ft.   LOT 55   9,913 sq. ft.   9,956 sq. ft.   LOT 67   LOT 70   LOT 73     LOT 36   10,901 sq. ft.   10,901 sq. ft.   9,771 sq. ft.   LOT 56   11,385 sq. ft.                                                                                                                                                                                                                                                                                                                                                                                                                                                                                                                                                                                                                                                                                                                                                                                                                                                                                                                                                                                                                                                           |                 | LOT 38<br>9,974 sq. ft.  | LO<br>14,031                  | <b>DT 54</b><br>38 sq. ft.    |                                |                                | RUSTIC RISI |                                |                                 |  |  |
| 14,019 sq. ft. 10,198 sq. ft. 10,333 sq. ft. 11,000 sq. ft. 11,051 sq. ft. 11,051 sq. ft. 11,105 | - AL            |                          | LOT 51 I<br>10,901 sq. ft. 9, | LOT 55                        |                                |                                |             |                                | LOT 73<br>11,385 sq. ft.        |  |  |
| FOX KNOLL DRIVE                                                                                                                                                                                                                                                                                                                                                                                                                                                                                                                                                                                                                                                                                                                                                                                                                                                                                                                                                                                                                                                                                                                                                                                                                                                                                                                                                                                                                                                                                                                                                                                                                                                                                                                                                                                                                                                                                                                                                                                                                                                                                                                |                 | LOT 36<br>14,019 sq. ft. |                               | LOT 56<br>0,333 sq. ft.       |                                | LOT 68<br>11,051 sq. ft.       |             |                                | <b>LOT 74</b><br>11,110 sq. ft. |  |  |
|                                                                                                                                                                                                                                                                                                                                                                                                                                                                                                                                                                                                                                                                                                                                                                                                                                                                                                                                                                                                                                                                                                                                                                                                                                                                                                                                                                                                                                                                                                                                                                                                                                                                                                                                                                                                                                                                                                                                                                                                                                                                                                                                | FOX KNOLL DRIVE |                          |                               |                               |                                |                                |             |                                |                                 |  |  |
| LOT 35   LOT 26   LOT 25   LOT 26   LOT 26   LOT 25   LOT 35   LOT 6   LOT 5     12,589 sq. ft.   9,091 sq. ft.   9,297 sq. ft.   10,034 sq. ft.   10,169 sq. ft.   11,502 sq. ft.   12,294 sq. ft.                                                                                                                                                                                                                                                                                                                                                                                                                                                                                                                                                                                                                                                                                                                                                                                                                                                                                                                                                                                                                                                                                                                                                                                                                                                                                                                                                                                                                                                                                                                                                                                                                                                                                                                                                                                                                                                                                                                            |                 |                          |                               |                               | LOT 16<br>10,034 sq. ft.       |                                |             |                                | <b>LOT 5</b><br>12,294 sq. ft.  |  |  |
|                                                                                                                                                                                                                                                                                                                                                                                                                                                                                                                                                                                                                                                                                                                                                                                                                                                                                                                                                                                                                                                                                                                                                                                                                                                                                                                                                                                                                                                                                                                                                                                                                                                                                                                                                                                                                                                                                                                                                                                                                                                                                                                                |                 |                          |                               | ,315 sq. ft.                  |                                |                                |             |                                | <b>LOT 4</b><br>11,571 sq. ft.  |  |  |
| LOT 33<br>13,302 sq. ft. IOT 28 LOT 23<br>9,196 sq. ft. 9,315 sq. ft. IOT 23<br>9,315 sq. ft. 9,913 sq. ft. 9,956 sq. ft. II,096 sq. ft. II,096 sq. ft. II,408 sq. ft.                                                                                                                                                                                                                                                                                                                                                                                                                                                                                                                                                                                                                                                                                                                                                                                                                                                                                                                                                                                                                                                                                                                                                                                                                                                                                                                                                                                                                                                                                                                                                                                                                                                                                                                                                                                                                                                                                                                                                         | and a second    | LOT 33<br>13,302 sq. ft. | LOT 28 L<br>9,196 sq. ft. 9,5 | 315 sq. ft.                   | <b>LOT 18</b><br>9,913 sq. ft. |                                |             | <b>LOT 8</b><br>11,096 sq. ft. |                                 |  |  |
| 13,302 sq. ft. 9,196 sq. ft. 9,315 sq. ft. 9,913 sq. ft. 9,956 sq. ft. 11,096 sq. ft. 11,408 sq. ft.   LOT 32 13,449 sq. ft. 9,196 sq. ft. 9,315 sq. ft. 11,408 sq. ft. 11,096 sq. ft. 11,096 sq. ft. 11,408 sq. ft.   13,449 sq. ft. 9,196 sq. ft. 9,315 sq. ft. 9,913 sq. ft. 9,913 sq. ft. 11,096 sq. ft. 11,408 sq. ft.                                                                                                                                                                                                                                                                                                                                                                                                                                                                                                                                                                                                                                                                                                                                                                                                                                                                                                                                                                                                                                                                                                                                                                                                                                                                                                                                                                                                                                                                                                                                                                                                                                                                                                                                                                                                    | 1               | LOT 32<br>13,449 sq. ft. |                               | LOT 22<br>,315 sq. ft.        |                                | <b>LOT 12</b><br>9,956 sq. ft. | RUSTICF     | <b>LOT 9</b><br>11,096 sq. ft. | <b>LOT 2</b><br>11,244 sq. ft.  |  |  |
|                                                                                                                                                                                                                                                                                                                                                                                                                                                                                                                                                                                                                                                                                                                                                                                                                                                                                                                                                                                                                                                                                                                                                                                                                                                                                                                                                                                                                                                                                                                                                                                                                                                                                                                                                                                                                                                                                                                                                                                                                                                                                                                                | 1               | LOT 31<br>13,596 sq. ft. | LOT 30 L<br>9,196 sq. ft. 9:  | LOT 21                        | LOT 20<br>9.913 sq. it.        | 9,956 sq. ft.                  | -           | LOT 10<br>11,096.sq. ft.       | LOT 1<br>11,109 sq. ft.         |  |  |